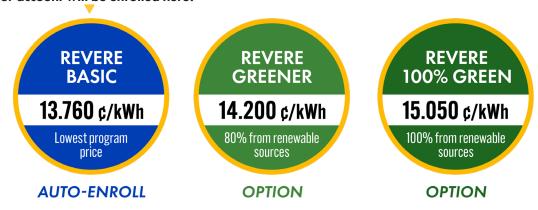

## Participating in Revere Power Choice means:

The electricity supply price on your National Grid electric bill will
change to 13.760 ¢/kWh, which is lower than National Grid's
current residential Basic Service price and fixed until December 2027.

Your new electricity supply price:

13.760 ¢/kWh

**Customer Support:** 

1-800-699-7567

More information and self service:

ReverePowerChoice.com

## It's your decision. Make the choice that's right for you.

- **TAKE NO ACTION:** You will be automatically enrolled in the Revere Basic option with your June 2025 meter read.
- CHOOSE A DIFFERENT OPTION IN REVERE POWER CHOICE: Revere Greener provides 80% of your electricity from renewable sources. Revere 100% Green provides 100% of your electricity from renewable sources.

## Compare Revere Power Choice to National Grid's Basic Service:

|                                     | Auto-enrollment V            |                              |                              | If you opt out ▼                                                                            |
|-------------------------------------|------------------------------|------------------------------|------------------------------|---------------------------------------------------------------------------------------------|
| Revere Power Choice program options | REVERE<br>BASIC              | REVERE<br>GREENER            | REVERE<br>100% GREEN         | NATIONAL<br>GRID'S<br>BASIC SERVICE                                                         |
| Price                               | 13.760 ¢/kWh                 | 14.200 ¢/kWh                 | 15.050 ¢/kWh                 | 14.672 ¢/kWh - residential<br>13.409 ¢/kWh - commercial<br>13.867 ¢/kWh - industrial        |
| Price period                        | June 2025 -<br>December 2027 | June 2025 -<br>December 2027 | June 2025 -<br>December 2027 | February 1 - July 31, 2025, residential and commercial.  May 1 - July 31, 2025, industrial. |
| Electricity from renewable          | sources (% of total)         |                              |                              |                                                                                             |
| Required by state law               | 63%                          | 63%                          | 63%                          | 63%                                                                                         |
| Added by Revere                     | -                            | 17%                          | 37%                          | _                                                                                           |
| Total                               | 63%                          | 80%                          | 100%                         | 63%                                                                                         |