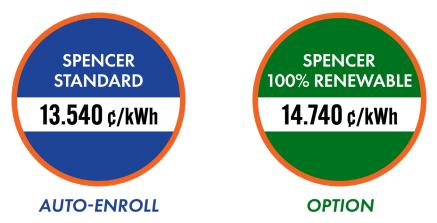

#### Participating in Spencer Electric Choice means:

 The electricity supply price on your National Grid electric bill will change to 13.540 ¢/kWh, which is lower than National Grid's current residential Basic Service price and fixed until December 2027.

Your new electricity supply price: 13.540 ¢/kWh

Customer Support: 1-833-393-5680

More information and self service: SpencerElectricChoice.com

## It's your decision. Make the choice that's right for you.

- **TAKE NO ACTION:** You will be automatically enrolled in Spencer Standard with your June 2025 meter read.
- CHOOSE SPENCER 100% RENEWABLE: The Spencer 100% Renewable option provides 100% of your electricity from renewable sources and is available by request.

### **Compare Spencer Electric Choice to National Grid's Basic Service:**

| Auto-enrollment V                     |                              | If you opt out ▼             |                                                                                                                 |
|---------------------------------------|------------------------------|------------------------------|-----------------------------------------------------------------------------------------------------------------|
| Spencer<br>ElectricChoice             | SPENCER<br>STANDARD          | SPENCER<br>100% RENEWABLE    | NATIONAL<br>GRID'S<br>BASIC SERVICE                                                                             |
| Price                                 | 13.540 ¢/kWh                 | 14.740 ¢/kWh                 | 14.672 ¢/kWh - residential<br>13.409 ¢/kWh - commercial<br>13.598 ¢/kWh - industrial                            |
| Price Period                          | June 2025 -<br>December 2027 | June 2025 -<br>December 2027 | February 1, 2025 - July 31, 2025,<br>residential and commercial.<br>May 1, 2025 - July 31, 2025,<br>industrial. |
| Electricity from renewable sources (% | of total)                    |                              |                                                                                                                 |
| Required by state law                 | 63%                          | 63%                          | 63%                                                                                                             |
| Added by Spencer (MA Class I RECs)    | -                            | 37%                          | -                                                                                                               |
| Total                                 | 63%                          | 100%                         | 63%                                                                                                             |