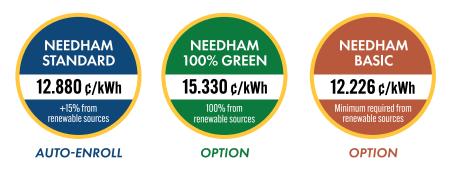

### Needham Power Choice has three options. Choose the one that's right for you.

New program participants will be automatically enrolled in Needham Standard. Needham 100% Green and Needham Basic are available by request. Choose online or by phone.