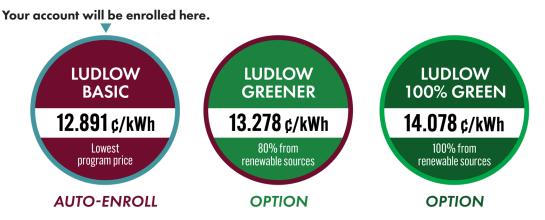

#### Participating in Ludlow Power Choice means:

- The supply price on your Eversource electric bill will change to 12.891 ¢/kWh.
- Your new price is fixed until November 2027 and **lower** than Eversource's residential and small business Basic Service prices, which go into effect August 1.

## It's your decision. Make the choice that's right for you.

- **TAKE NO ACTION:** You will be automatically enrolled in the Ludlow Basic option with your August 2025 meter read, which is the lowest-priced option in the program.
- CHOOSE A DIFFERENT OPTION IN LUDLOW POWER CHOICE: Ludlow Greener provides 80% of your electricity from renewable sources. Ludlow 100% Green provides all of your electricity from renewable sources.

## Compare Ludlow Power Choice with Eversource's Basic Service:

|                                      | Auto-enrollment 🔻              | _                              |                                | If you opt out ▼                                                                                                                  |
|--------------------------------------|--------------------------------|--------------------------------|--------------------------------|-----------------------------------------------------------------------------------------------------------------------------------|
| LudlowPower<br>CH ICE                | LUDLOW<br>BASIC                | LUDLOW<br>GREENER              | LUDLOW<br>100% GREEN           | EVERSOURCE<br>BASIC SERVICE                                                                                                       |
| Price                                | 12.891 ¢/kWh                   | 13.278 ¢/kWh                   | 14.078 ¢/kWh                   | 13.493 ¢/kWh - residential<br>13.271 ¢/kWh - sm. business<br>11.060 ¢/kWh - lg. business                                          |
| Price period                         | August 2025 -<br>November 2027 | August 2025 -<br>November 2027 | August 2025 -<br>November 2027 | August 1, 2025 - January 31,<br>2026, residential and small<br>business.<br>August 1, 2025 - October 31,<br>2025, large business. |
| Electricity from renewabl            | e sources, like wind an        | d solar (% of total)           |                                |                                                                                                                                   |
| Required by state law                | 63%                            | 63%                            | 63%                            | 63%                                                                                                                               |
| Added by Ludlow<br>(MA Class I RECs) |                                | 17%                            | 37%                            | -                                                                                                                                 |
| Total                                | 63%                            | 80%                            | 100%                           | 63%                                                                                                                               |