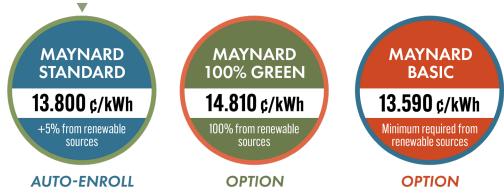

## It's your decision. Make the choice that's right for you.

- **TAKE NO ACTION:** You will be automatically enrolled in the Maynard Standard option with your September 2025 meter read, and you will receive an additional 5% of your electricity from clean, renewable sources.
- CHOOSE A DIFFERENT OPTION IN MAYNARD POWER CHOICE: Maynard 100% Green provides 100% of your electricity from renewable sources. Maynard Basic provides the lowest price in the program.

# Compare Maynard Power Choice to Eversource's Basic Service:

Auto-enrollment ▼

| Auto-enrollment                   |                                                                                                            |                                                                                                                                                                                                            | ir you opr our v                                                                                                                                                                                                                                                                                                                                                                                                           |
|-----------------------------------|------------------------------------------------------------------------------------------------------------|------------------------------------------------------------------------------------------------------------------------------------------------------------------------------------------------------------|----------------------------------------------------------------------------------------------------------------------------------------------------------------------------------------------------------------------------------------------------------------------------------------------------------------------------------------------------------------------------------------------------------------------------|
| MAYNARD<br>STANDARD               | MAYNARD<br>100% GREEN                                                                                      | MAYNARD<br>BASIC                                                                                                                                                                                           | EVERSOURCE<br>BASIC SERVICE                                                                                                                                                                                                                                                                                                                                                                                                |
| 13.800 ¢/kWh                      | 14.810 ¢/kWh                                                                                               | 13.590 ¢/kWh                                                                                                                                                                                               | 14.884 ¢/kWh - residential<br>15.150 ¢/kWh - sm. business<br>12.078 ¢/kWh - lg. business                                                                                                                                                                                                                                                                                                                                   |
| September 2025 -<br>November 2027 | September 2025 -<br>November 2027                                                                          | September 2025 -<br>November 2027                                                                                                                                                                          | August 1, 2025 - January 31, 2026, residential and small business.  August 1, 2025 - October 31, 2025, large business.                                                                                                                                                                                                                                                                                                     |
| gy sources in the New             | r England region                                                                                           |                                                                                                                                                                                                            |                                                                                                                                                                                                                                                                                                                                                                                                                            |
| 27%                               | 27%                                                                                                        | 27%                                                                                                                                                                                                        | 27%                                                                                                                                                                                                                                                                                                                                                                                                                        |
| 5%                                | 37%                                                                                                        | _                                                                                                                                                                                                          | _                                                                                                                                                                                                                                                                                                                                                                                                                          |
| rable sources (other RE           | Cs)                                                                                                        |                                                                                                                                                                                                            |                                                                                                                                                                                                                                                                                                                                                                                                                            |
| 36%                               | 36%                                                                                                        | 36%                                                                                                                                                                                                        | 36%                                                                                                                                                                                                                                                                                                                                                                                                                        |
| 68%                               | 100%                                                                                                       | 63%                                                                                                                                                                                                        | 63%                                                                                                                                                                                                                                                                                                                                                                                                                        |
|                                   | 13.800 ¢/kWh  September 2025 - November 2027  Tryy sources in the New 27% 5% Trable sources (other RE- 36% | 13.800 ¢/kWh  14.810 ¢/kWh  September 2025 - November 2027  September 2025 - November 2027  September 2027  September 2027  September 2025 - November 2027  September 2027  September 2025 - November 2027 | 13.800 ¢/kWh  14.810 ¢/kWh  September 2025 - November 2027  September 2027  September 2027  September 2025 - November 2027  September 2027  September 2027  September 2025 - November 2027  September 2027  September 2027  September 2025 - November 2027 |